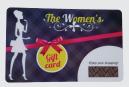

# SCRATCH-OFF RIBBON

**Cover and Discover Data** 

The Scratch-Off monochrome ribbon produces a grey effect that can be scratched-off after being applied on a card. This feature is ideal for covering a gift card value or confidential code.